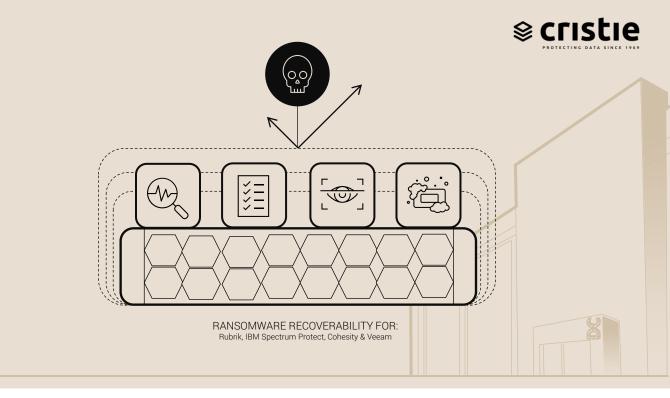

### CRISTIE RECOVERY ASSURANCE CR

Cristie Recovery Assurance CR, powered by Predatar, automates recovery testing and deep malware scanning across your storage environment, giving you complete confidence in your ability to recover business-critical data in the event of a cyber-attack.

#### AI-POWERED THREAT DETECTION:

Using AI technology, Predatar hunts down and analyses potential cyber threats to keep your digital assets safe.

#### **AUTOMATED RECOVERY TESTING:**

Ensure your data's resilience with automated recovery testing, effortlessly verifying the effective restoration of vital business information in the event of a cyber-attack.

#### **DEEP MALWARE SCANNING:**

Our advanced scanning technology thoroughly checks your system for malware, catching even the trickiest threats to boost your resiliency.

#### MALWARE CLEANING:

Patented CleanRoom technology helps remove threats from your backups, to ensure that your data is free of malware if ever you need to recover it.

Supported for:

COHESITY

veeam

Capabilities